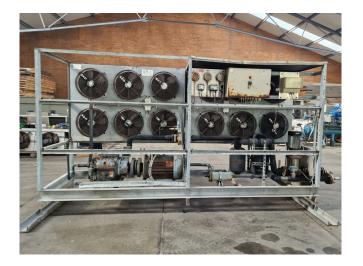

# Used DWM 6CC 75L Condensing Unit

Used DWM Copeland 6CC 75L condensing unit on Freon. This unit also has the function of a chiller. Complete with 2 Helpman TC 4-6-A condensers with 6 fans, oil separator, Grundfos water pump, plate heat exchanger, pressure and safety switches/gauges, liquid line filter drier and a control panel.