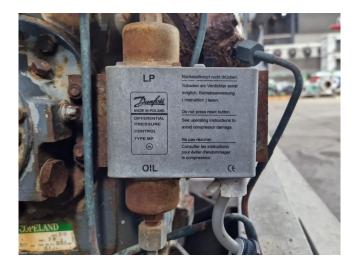

# Used DWM 6CC 75L Condensing Unit

Used DWM Copeland 6CC 75L condensing unit on Freon. This unit also has the function of a chiller. Complete with 2 Helpman TC 4-6-A condensers with 6 fans, oil separator, Grundfos water pump, plate heat exchanger, pressure and safety switches/gauges, liquid line filter drier and a control panel.