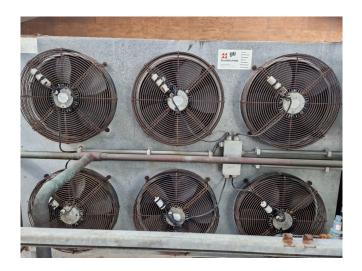

# Used DWM 6CC 75L Condensing Unit

Used DWM Copeland 6CC 75L condensing unit on Freon. This unit also has the function of a chiller. Complete with 2 Helpman TC 4-6-A condensers with 6 fans, oil separator, Grundfos water pump, plate heat exchanger, pressure and safety switches/gauges, liquid line filter drier and a control panel.