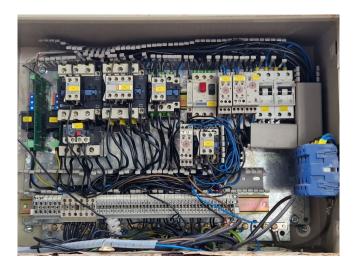

# Used DWM 6CC 75L Condensing Unit

Used DWM Copeland 6CC 75L condensing unit on Freon. This unit also has the function of a chiller. Complete with 2 Helpman TC 4-6-A condensers with 6 fans, oil separator, Grundfos water pump, plate heat exchanger, pressure and safety switches/gauges, liquid line filter drier and a control panel.