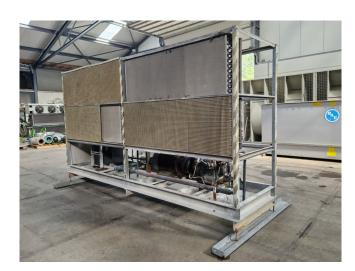

# Used DWM 6CC 75L Condensing Unit

Used DWM Copeland 6CC 75L condensing unit on Freon. This unit also has the function of a chiller. Complete with 2 Helpman TC 4-6-A condensers with 6 fans, oil separator, Grundfos water pump, plate heat exchanger, pressure and safety switches/gauges, liquid line filter drier and a control panel.