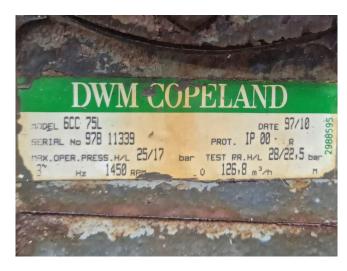

### **Specifications**

| Brand                    | DWM                     |
|--------------------------|-------------------------|
| Туре                     | 6CC 75L Condensing Unit |
| Refrigerant              | Freon                   |
| kW at +10°C/+40°C        | 134,9                   |
| kW at 0°C/+40°C          | 92,7                    |
| kW at -5ºC/+40ºC         | 78,2                    |
| kW at -10°C/+40°C        | 60,6                    |
| kW at -20°C/+40°C        | 36,7                    |
| kW at -30°C/+40°C        | 19,1                    |
| On steel base frame      | ✓                       |
| Pressure safety switches | ✓                       |
| Hp/Lp/Op                 |                         |
| Pressure gauges          | /                       |
| Hp/Lp/Op                 |                         |
| Oil separator            | /                       |
| Liquid line filter drier | /                       |
| Sight Glass              | <b>✓</b>                |
| Control panel            | ✓                       |
| m3 / h                   | 126,8 m³/h - 1450 RPM   |
| Remarks                  | Y.o.b. 1997             |
| Condensing Unit          | /                       |
| Sizes                    | 4250x1680x2140 mm       |
|                          | (LxWxH)                 |
| Stock                    | 1                       |
|                          |                         |