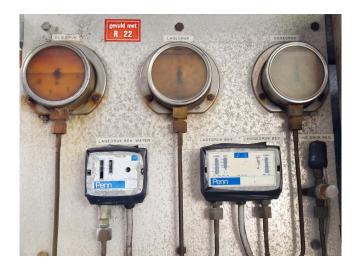

# Used DWM 6CC 75L Condensing Unit

Used DWM Copeland 6CC 75L condensing unit on Freon. This unit also has the function of a chiller. Complete with 2 Helpman TC 4-6-A condensers with 6 fans, oil separator, Grundfos water pump, plate heat exchanger, pressure and safety switches/gauges, liquid line filter drier and a control panel.