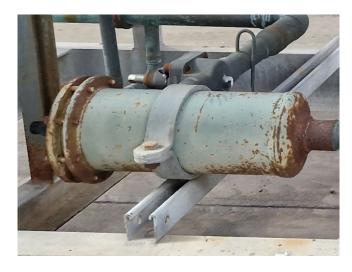

# Used DWM 6CC 75L Condensing Unit

Used DWM Copeland 6CC 75L condensing unit on Freon. This unit also has the function of a chiller. Complete with 2 Helpman TC 4-6-A condensers with 6 fans, oil separator, Grundfos water pump, plate heat exchanger, pressure and safety switches/gauges, liquid line filter drier and a control panel.