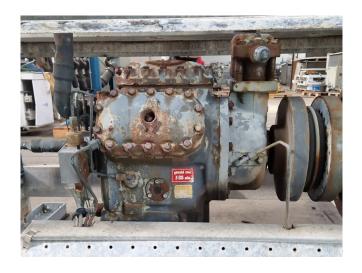

# Used DWM 6CC 75L Condensing Unit

Used DWM Copeland 6CC 75L condensing unit on Freon. This unit also has the function of a chiller. Complete with 2 Helpman TC 4-6-A condensers with 6 fans, oil separator, Grundfos water pump, plate heat exchanger, pressure and safety switches/gauges, liquid line filter drier and a control panel.