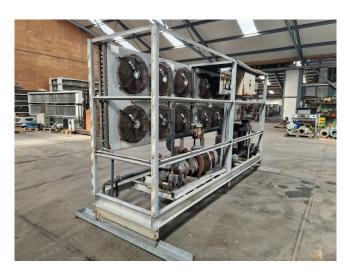

# Used DWM 6CC 75L Condensing Unit

Used DWM Copeland 6CC 75L condensing unit on Freon. This unit also has the function of a chiller. Complete with 2 Helpman TC 4-6-A condensers with 6 fans, oil separator, Grundfos water pump, plate heat exchanger, pressure and safety switches/gauges, liquid line filter drier and a control panel.