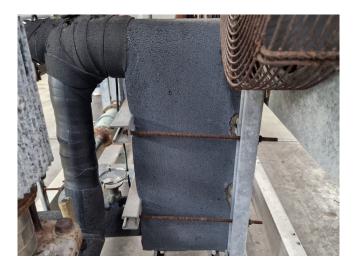

# Used DWM 6CC 75L Condensing Unit

Used DWM Copeland 6CC 75L condensing unit on Freon. This unit also has the function of a chiller. Complete with 2 Helpman TC 4-6-A condensers with 6 fans, oil separator, Grundfos water pump, plate heat exchanger, pressure and safety switches/gauges, liquid line filter drier and a control panel.