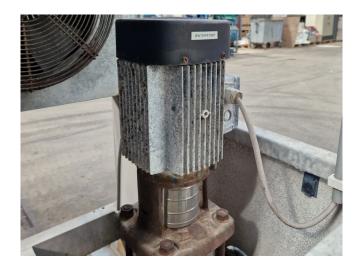

# Used DWM 6CC 75L Condensing Unit

Used DWM Copeland 6CC 75L condensing unit on Freon. This unit also has the function of a chiller. Complete with 2 Helpman TC 4-6-A condensers with 6 fans, oil separator, Grundfos water pump, plate heat exchanger, pressure and safety switches/gauges, liquid line filter drier and a control panel.