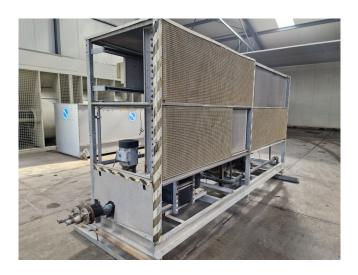

# Used DWM 6CC 75L Condensing Unit

Used DWM Copeland 6CC 75L condensing unit on Freon. This unit also has the function of a chiller. Complete with 2 Helpman TC 4-6-A condensers with 6 fans, oil separator, Grundfos water pump, plate heat exchanger, pressure and safety switches/gauges, liquid line filter drier and a control panel.