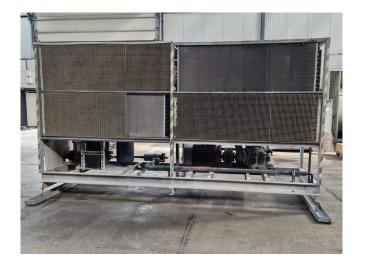

# Used DWM 6CC 75L Condensing Unit

Used DWM Copeland 6CC 75L condensing unit on Freon. This unit also has the function of a chiller. Complete with 2 Helpman TC 4-6-A condensers with 6 fans, oil separator, Grundfos water pump, plate heat exchanger, pressure and safety switches/gauges, liquid line filter drier and a control panel.