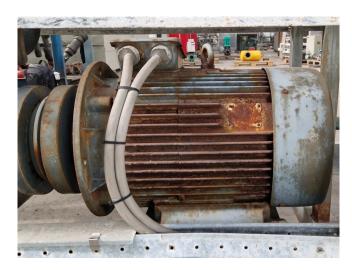

# Used DWM 6CC 75L Condensing Unit

Used DWM Copeland 6CC 75L condensing unit on Freon. This unit also has the function of a chiller. Complete with 2 Helpman TC 4-6-A condensers with 6 fans, oil separator, Grundfos water pump, plate heat exchanger, pressure and safety switches/gauges, liquid line filter drier and a control panel.