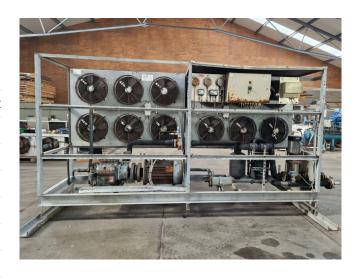

# Used DWM 6CC 75L Condensing Unit

Used DWM Copeland 6CC 75L condensing unit on Freon. This unit also has the function of a chiller. Complete with 2 Helpman TC 4-6-A condensers with 6 fans, oil separator, Grundfos water pump, plate heat exchanger, pressure and safety switches/gauges, liquid line filter drier and a control panel.