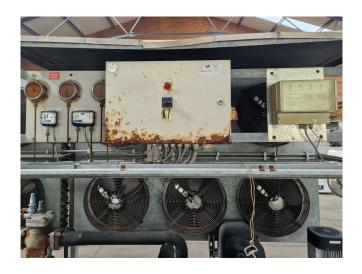

# Used DWM 6CC 75L Condensing Unit

Used DWM Copeland 6CC 75L condensing unit on Freon. This unit also has the function of a chiller. Complete with 2 Helpman TC 4-6-A condensers with 6 fans, oil separator, Grundfos water pump, plate heat exchanger, pressure and safety switches/gauges, liquid line filter drier and a control panel.